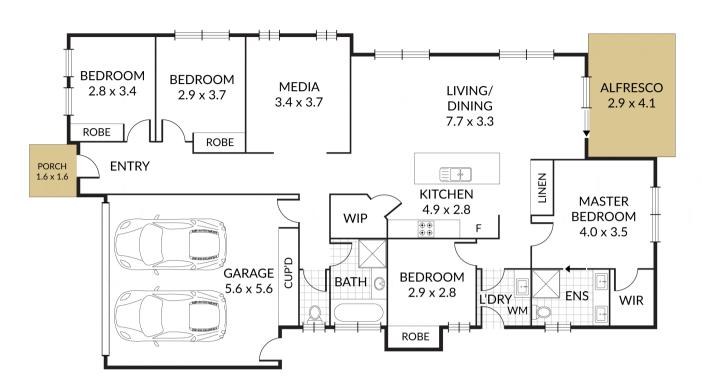

## Delightful Low Set Family Home – Whisper Quiet Location

The abundance of natural light flows seamlessly throughout the wide-open spaces of the open-plan living and dining areas. This immaculate, low maintenance brick home boasts affordability, practicality, and convenience and presents a fantastic opportunity for the first home buyer or investor. Perfect for families, the 4 bedrooms all include built-in robes and ceiling fans. The alfresco entertainment area and the fully fenced backyard, are ideal for relaxation with friends and family.

The fully tiled kitchen comes with stainless steel appliances and enjoys a modern design throughout. The master features a generous ensuite, ducted air-conditioning and walk-in robe. The bedrooms are cozy, and the natural light that flows through makes a comfortable and relaxing

NORTH

4 x 🚐 2 x 🖨 2 x 🚍

NOTE: Every precaution has been taken to verify the accuracy of the above details. However, prospective purchasers are advised to make their own enquiries.