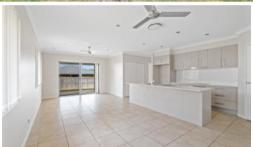

The fully tiled kitchen comes with stainless steel appliances and enjoys a modern design throughout. The master features a generous ensuite, ducted air-conditioning and walk-in robe. The bedrooms are cozy, and the natural light that flows through makes a comfortable and relaxing

## Office Details

Jimboomba P.O Box 35 Jimboomba QLD 4280 Australia 07 55403571

personal space. The pavea BBQ area is laeal for entertaining and the yard is secure with an additional grassed area.

- Within minutes from shops and the bus, to make commuting a breeze.
- Level and low maintenance yard
- Private courtyard perfect for an entertaining area
- Well maintained and ready to move into
- Air-conditioning to living and bedrooms
- Prepare restaurant quality meals in the perfectly planned kitchen with an island bench and counter stool seating
- Carpet in all bedrooms for warmth and comfort
- Well maintained garden courtyard
- Ducted air-conditioning for ultimate cooling and heating
- Remote control lock up garage