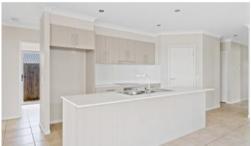

The fully tiled kitchen comes with stainless steel appliances and enjoys a modern design throughout. The master features a generous ensuite, ducted air-conditioning and walk-in robe. The bedrooms are cozy, and the natural light that flows through makes a comfortable and relaxing

## Office Details

Jimboomba P.O Box 35 Jimboomba QLD 4280 Australia 07 55403571

personal space. The pavea BBQ area is laeal for entertaining and the yard is secure with an additional grassed area.

- Within minutes from shops and the bus, to make commuting a breeze.
- Level and low maintenance yard
- Private courtyard perfect for an entertaining area
- Well maintained and ready to move into
- Air-conditioning to living and bedrooms
- Prepare restaurant quality meals in the perfectly planned kitchen with an island bench and counter stool seating
- Carpet in all bedrooms for warmth and comfort
- Well maintained garden courtyard
- Ducted air-conditioning for ultimate cooling and heating
- Remote control lock up garage