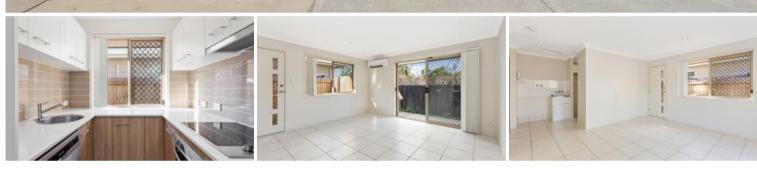

Features Include:

- Combined lounge/dining area with reverse cycle air conditioning.
- Plenty of cupboard space with S/Steel appliances including dishwasher.
- Fully security screened
- S/Steel ceiling fan bedroom.
- Good size bathroom with large shower cubicle.
- Own private courtyard
- Single Carport