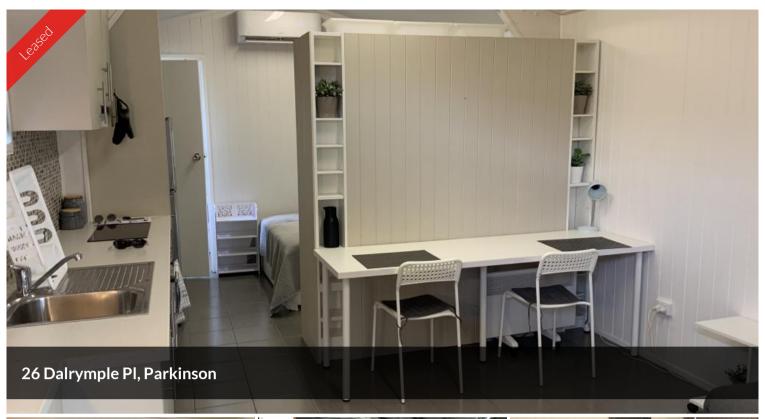

## STUDIO/GRANNY FLAT FOR RENT!!!!

For the fastest way to apply for this rental property, go to www.tenantoptions.com.au or contact our office for an application to be emailed.

Suit only single male, female, Couple or Retiree looking for a granny flat/studio to rent at Parkinson. Fully self contained. Bed, tv. Fridge. Washing machine, sofa, desk, utensils etc.

Has its own single garage can be used For car or entertainment area, garden shed For extra Storage. This property Has been very well set out. Rent includes water and electricity \$295.00 a week.

No Pets Allowed.